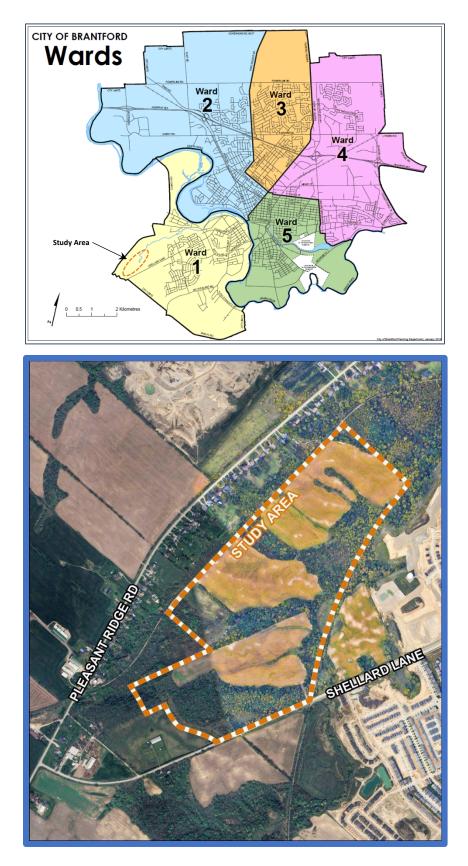

## Shellard Lane Development Integrated MCEA Public Information Centre #2 Comment Sheet

The L!V Community Development Landowners Group (Landowners Group) is proposing to develop lands which include properties north of Shellard Lane within Area C Lands of the Special Policy Area 20. In support of a future site plan and the required collector roads, the Landowners Group is completing an Integrated Municipal Class Environmental Assessment.

The subject lands are located in the southwest quadrant of the City of Brantford and generally lie between Shellard Lane and the CN Rail Trail.

PIC materials will be available online at:

https://www.rjburnside.com/shellard-lane-development for review and the comments are requested by January 29, 2024.